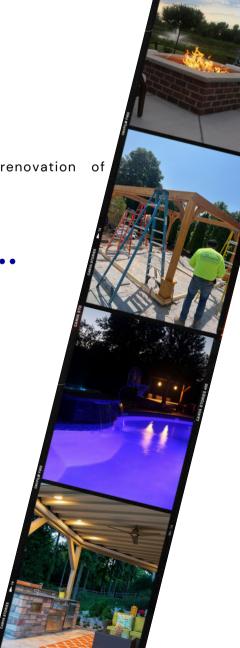

### **DUTIES INCLUDE...**

- 1. Planting
- 2. Seeding
- 3. Brick laying
- 4. Assisting in fence installations
- 5. Paving
- 6. Building retaining walls
- 7. Assisting in the building and renovation of projects all year-round
- 8. Loading and unloading trucks