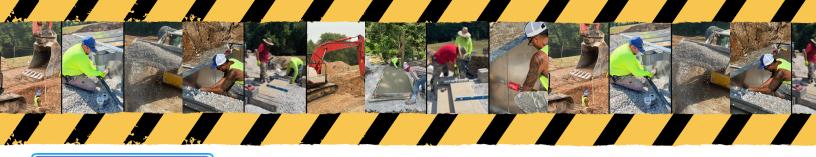

# **DUTIES INCLUDE...**

- 1. Troweling
- 2. Wheeling vermiculite/concrete
- 3. Bolting steel walls together
- 4. Assisting in the building and renovation of in-ground swimming pools all year round
- 5. Loading and unloading trucks with all necessary materials
- 6. Heavy lifting